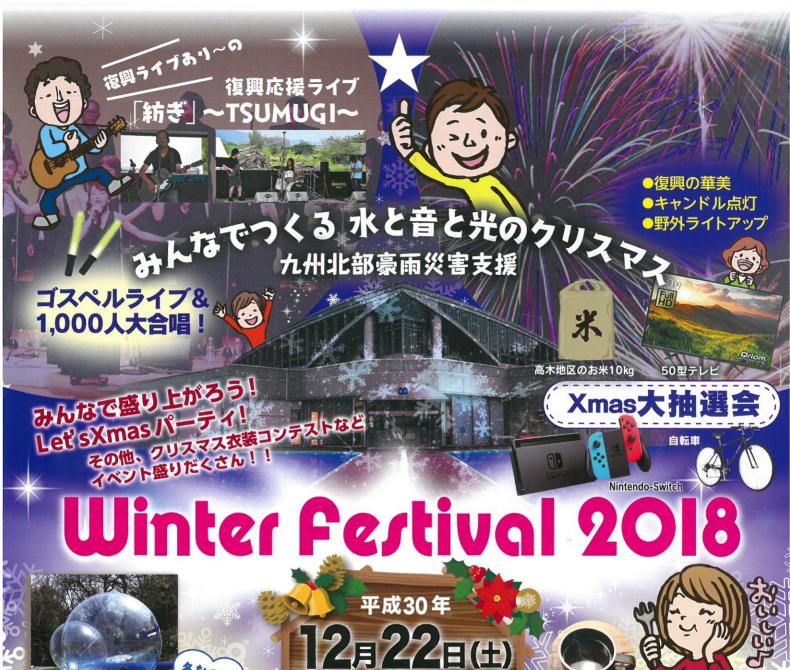

# Winter Festival 2018

復興応援ライブ「紡ぎ」~ TSUMUGI~ 〈出演者のみなさん〉

内藤和久(うきは市)

タブララサ (日田市)

ジ・アウトサイダーズ (筑前町&福岡市 [筑前町出身])

石松伸二(宮崎県([朝倉市出身])

ブラックミスト (うきは市&朝倉市)

日野俊哉 (うきは市)

## Xmas 大抽選会参加方法

1.000円(100円×9枚うち義援金100円)の チケット購入で抽選券1枚が付いています。

9:20発

・あまぎ水の文化村事務所(25-0323)

・もやい広場(24-3979)

※便利なオンラインチケット予約も受け付けております。(当日受付にて引き換え) http://mizunobunkamura.jp/winter-festival/

### タイムスケジュール 復興ライブ ワークショップ 屋外アクティビティ キッチンカー 3ダムツアー 13:00 桜の植樹 15:00 15:30 屋外ライトアップ& 16:00 16:30 17:00 18:00 18:30 19:00 ゴスペル&1.000人大合唱 19:30 20:00